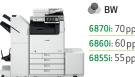

#### imageRUNNER ADVANCE DX 8700 Series

**8705i**: 105 ppm **8795i**: 95 ppm 8786i: 86 ppm