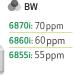

#### imageRUNNER ADVANCE DX 8700 Series

**8705i**: 105 ppm **8795i**: 95 ppm 8786i: 86 ppm