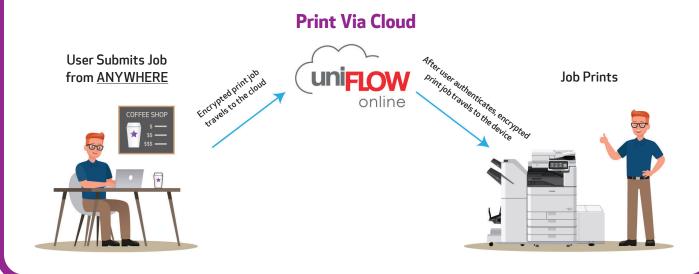

# **PRINTING**

uniFLOW Online supports printing to large multifunction devices in the office as well as smaller, all-in-one multifunction and single-function printers in the home. Plus, with Print via Cloud, users can print easily and quickly regardless of the network they're on.

# **CLOUD**

An Internet connection is all that's needed for employees to link their supported device to uniFLOW Online. This gives them the dual advantage of staying connected while having the flexibility to work from either their office or home.