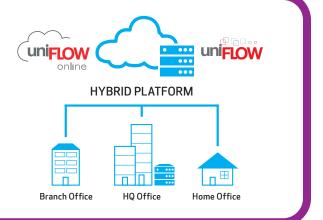

### uniFLOW ONE

As businesses shape their cloud strategy and adjust to the increase of mix-and-match work locations, they need solutions that give them flexibility and cost advantages. uniFLOW, in hybrid mode, allows central management of both the server and cloud locations. It enables the flexibility to take advantage of on-demand cloud resources while simultaneously satisfying sophisticated security requirements and business process workflows.