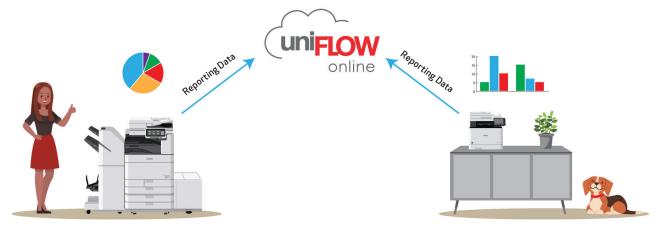

### TRACKING/REPORTING

Employees working from home can print directly from their device—and with immediate job release—while still tracking costs. If the device is in the same room as the employee and it's continuously monitored, secure printing is often not necessary. If, on the other hand, the device is regularly shared with family members, secure printing for company documents can still be implemented. Documents can be released following authentication with a PIN code.

### **Consolidated Reporting, No Matter Where the Device is Located**